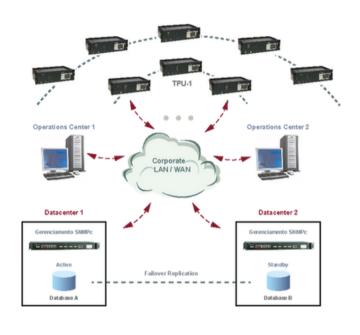

#### **LV Supervision Systems**

**ZIV TWIN GRID** can help saving time, money and energy by providing the means to monitor the grid and use real time flow information to automate your network.

It is an Energy automation platform that offers advanced Power Management Software (PMS) functionality and extends the lifespan of the existing SCADA infrastructure while providing enhanced capabilities.