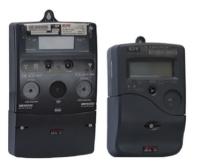

#### **Smart Meters**

1ph & 3ph PLC Meters | Dual Stack PRIME 1.3 & 1.4 5CTB-1/3

1ph & 3ph LTE smart meters | ESMR5 | 5CTA

1 ph & 3 ph 1.3 PRIME PLC smart meter | 5CTM/D

3ph PRIME PLC Industrial smart meter | 5CTD-E2F

3ph PLC modular meter | PRIME + Meters & More | 5CTB-3

Data Concentrator for secondary substations | PRIME | 4DCT

1ph PLC Meter | Meters & More | Single phase | 5CTB-1