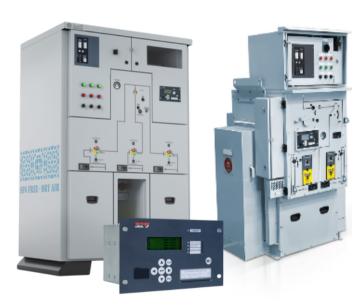

#### P&C IEDs + Systems

**Primary Substations** S. Substations and **MV Switchgears** 

All protection functions ZIV e-NET FLEX family suite

Compact Feeder Multifunction solution for MV switchgear,

Self-powered Overcurrent

#### **Primary Substations**

All protection functions **ZIV e-NET FLEX family suite** 

#### **Secondary Substations and MV Switchgears**

Compact Feeder Multifunction solution for MV switchgear

Self-powered Overcurrent