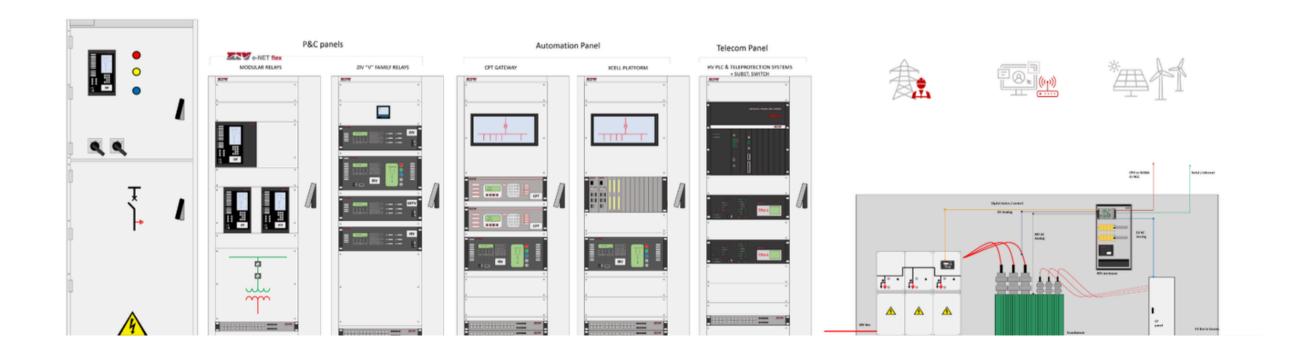

#### IEDs & Systems for HV, MV & LV Grid Automation

#### P&C IEDs + Systems

**Primary Substations** S. Substations and **MV Switchgears** 

All protection functions ZIV e-NET FLEX family suite

Compact Feeder Multifunction solution for MV switchgear,

Self-powered Overcurrent

**HV Telecom Networking & Sensors** 

PLC & Teleprotection Systems

Routers, Modems, Switches & Gateways ZIV 3SWT, EMR, SIP...

Sensors, Couplers and combined devices ZIV ACA, CAM 10

#### RTUs

**HV & MV RTUS** LV Supervision **Systems** 

XCell / CPT substation automation platforms

MV RTUs