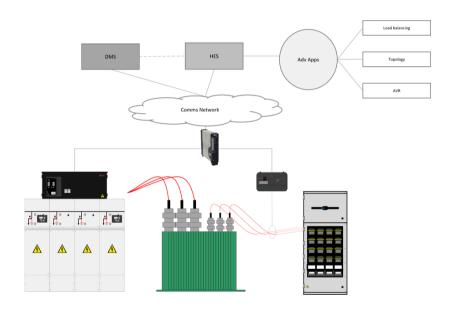

#### 3. RTUs. Monitoring, control and supervision IEDs & Systems

**MV RTUs** 

#### **Substation Gateways**

#### **LV Supervision Systems**

**ZIV TWIN GRID** can help saving time, money and energy by providing the means to monitor the grid and use real time flow information to automate your network.

It is an Energy automation platform that offers advanced Power Management Software (PMS) functionality and extends the lifespan of the existing SCADA infrastructure while providing enhanced capabilities.