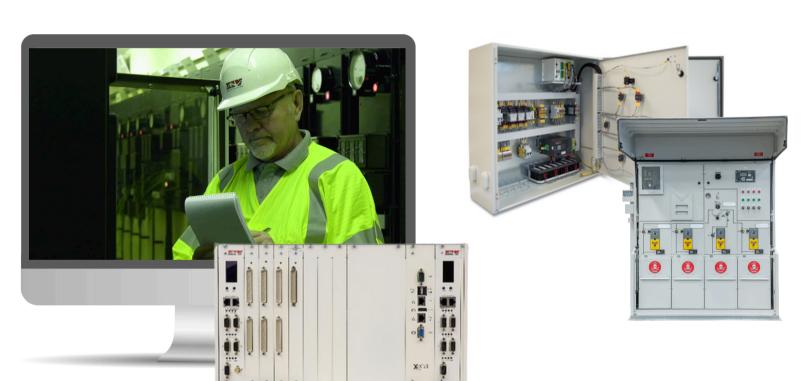

#### IEDs & Systems for HV, MV & LV Grid Automation

#### P&C IEDs + Systems

**Primary Substations** S. Substations and **MV Switchgears** 

All protection functions ZIV e-NET FLEX family suite

Compact Feeder Multifunction solution for MV switchgear,

Self-powered Overcurrent

**HV Telecom Networking & Sensors** 

PLC & Teleprotection Systems

Routers, Modems, Switches & Gateways ZIV 3SWT, EMR, SIP...

Sensors, Couplers and combined devices ZIV ACA, CAM 10

#### RTUs

**HV & MV RTUS** LV Supervision **Systems** 

XCell / CPT substation automation platforms

MV RTUs