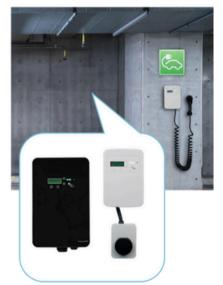

#### **ZIV STAR**

A robust charger with anti-vandalism enclosure and built-in protections. It allows semi-fast individual charging (44kW – 3ph) and simultaneous charging of two vehicles (22kW – 3ph / 11kW – 1ph).

#### **Corporate / Semi Public Use**

ZIV SPOT a compact and customizable device recommended for private & corporate use