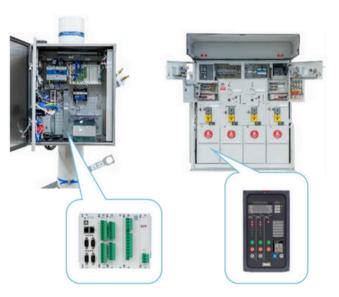

#### P&C IEDs + Systems

**Primary Substations** S. Substations and **MV Switchgears** 

All protection functions ZIV e-NET FLEX family suite

Compact Feeder Multifunction solution for MV switchgear,

Self-powered Overcurrent

#### **Primary Substations**

All protection functions **ZIV e-NET FLEX family suite** 

#### **Secondary Substations and MV Switchgears**

Compact Feeder Multifunction solution for MV switchgear

Self-powered Overcurrent