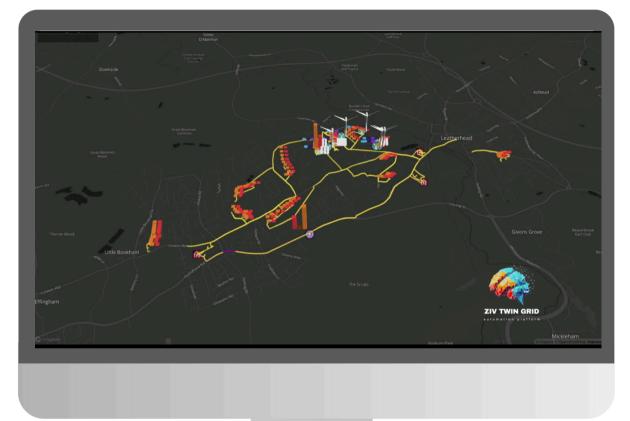

#### **LV Supervision Systems**

**ZIV TWIN GRID** can help saving time, money and energy by providing the means to monitor the grid and use real time flow information to automate your network.

It is an Energy automation platform that offers advanced Power Management Software (PMS) functionality and extends the lifespan of the existing SCADA infrastructure while providing enhanced capabilities.