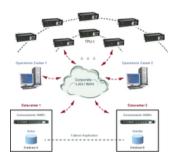

#### **LV Supervision Systems**

**ZIV TWIN GRID** can help saving time, money and energy by providing the means to monitor the grid and use real time flow information to automate your network.

It is an Energy automation platform that offers advanced Power Management Software (PMS) functionality and extends the lifespan of the existing SCADA infrastructure while providing enhanced capabilities.